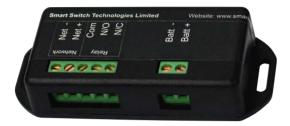

Interface Model: IF-100

Actual size 90 x 40 x 20 mm

## Spy Interface IF-100

The IF-100 allows spying on any Smart Switch products network and giving one relay output based on information received. The IF-100 can connect any where on the Smart Switch network.

## **Spy Interface features:**

- spy on bilge system giving an input to the alarm system based on the following example
- if any high water sensor is on
- if any pump is on
- if any smoke detector is on
- spy on tank system giving output for remote light
- if any tank is full
- if any transfer or discharge pump is on

## Smart Switch RS-485 network bus

**Relay output**