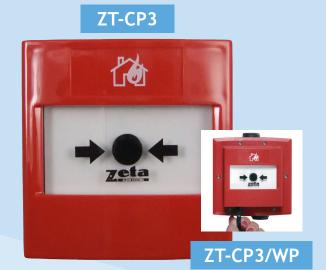

## Reset Call Point & Waterproof Reset Call Point

(ZT-CP3, ZT-CP3/WP)

ZT-CP3

**Back Box** 

The ZT-CP3 and ZT-CP3/WP call points are unique in that they mimic the feel of breaking glass whilst offering the user the benefits and environmental advantages of a re-settable operating element.

The CP3 uses a simple yet ingenius patented mechanism which consists of a rigid plastic operating element and an over centre spring mechanism. This arrangement provides real action on operation and simulates break glass activation.

An activation indicator drops into view at the top of the window after the CP3 has been operated. The unit is then simply reset with a key and is ready for re-use straight away.

A special Polycarbonate cover (CP3-CV) is available for extra protection against accidental activation and thus allowing the unit to operate as a double action call point. This must be ordered seperately.