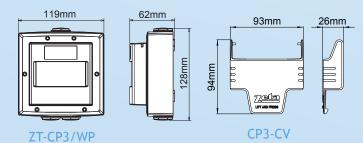

An activation indicator drops into view at the top of the window after the CP3 has been operated. The unit is then simply reset with a key and is ready for re-use straight away.

A special Polycarbonate cover (CP3-CV) is available for extra protection against accidental activation and thus allowing the unit to operate as a double action call point. This must be ordered seperately.