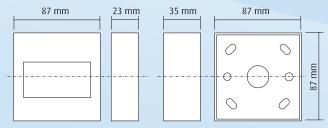

An activation indicator drops into view at the top of the window after the CP3 has been operated. The unit is then simply reset with a key and is ready for re-use straight away.

A special Polycarbonate cover (CP3-CV) is available for extra protection against accidental activation and thus allowing the unit to operate as a double action call point. This must be ordered seperately.