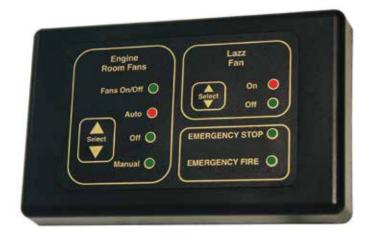

## **FEATURES:**

- Smart dash mount panel
- Three separate Fan outputs (one output reversable)
- · Lazzarette On / Off Switch
- Auto / Manual
- · Fans On / Off LED indication
- Emergency Stop & Fire inputs with LED indication
- · Oil pressure switch input
- · Communicates via two wire network cable

THE FC-006 Fan Controller provides an intelligent networked solution for monitoring & controlling the Engine room and Lazzarette fans.

The system consists of the FC-006 display controller (as seen above) and one Fan controller box, which communicate via a 2-wire network cable with a maximum cable length of 1000 meters.